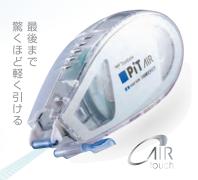

## 最後まで 驚くほど軽く引けるテープのり! <sub>テープのり</sub>ピットエア・ つめ替えタイプで、容量も16mもありますので とても経済的な商品です!

■キャンペーン品番:PN-MASX ■つめ替えタイプ 〈カートリッジ (PR-MAS) 〉 ■8.4mm幅×16m ■通常価格462m(税抜価格420m)

対象商品

ありますのでお早めにご発注をお願いします。

最後まで軽く引ける 独自機構の「エアタッチシステム」によりテープを切る ための抵抗を軽減、最後まで軽い引き心地を実現しま した。