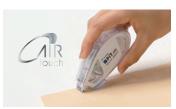

## 最後まで 驚くほど軽く引けるテープのり! <sub>テープのり</sub>ピットエア・ つめ替えタイプで、容量も16mもありますので とても経済的な商品です!

■キャンペーン品番:PN-MASX ■つめ替えタイプ 〈カートリッジ (PR-MAS) 〉 ■8.4mm幅×16m ■通常価格462m(税抜価格420m)

対象商品

ありますのでお早めにご発注をお願いします。

最後まで軽く引ける 独自機構の「エアタッチシステム」によりテープを切る ための抵抗を軽減、最後まで軽い引き心地を実現しま した。

音が気にならない静音設計 使用中に気になるテープのりの走行音を低減。静かな 場所でも音を気にせずのり付け作業ができます。

環境対応商品 ・エコマーク認定商品 第18112293号(本体)、第18112294 号(つめ替え) ・グリーン購入法適合商品(本体のみ) GPNエコ商品ねっと掲載(本体のみ)